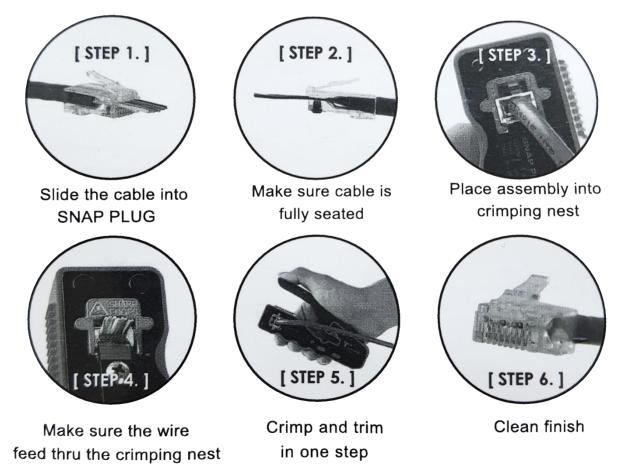

10202** 



## LS Simple<sup>™</sup> Cabling Solution

### LS Simple<sup>™</sup> Snap Plug Crimping Tool

### **Technical Details**

| Material       | Body : ABS Plastic<br>Handle & Cover Plate : Middle Carbon Steel<br>Grip : PVC Dipping |
|----------------|----------------------------------------------------------------------------------------|
| Hardness       | Handle & Cover Plate : HRC38~46                                                        |
| Finish         | Handle & Cover Plate : Black Oxide                                                     |
| Overall Length | 140mm                                                                                  |
| Weight         | 295g                                                                                   |

#### Instruction