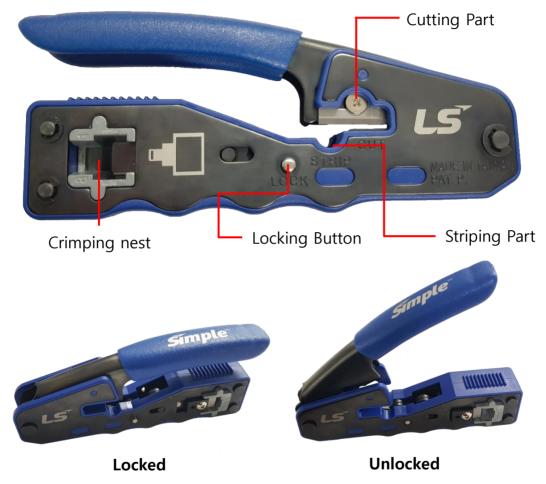

### Description

LS Simple<sup>™</sup> Snap Plug Crimping Tool is for LS dedicated Cat.5e & Cat.6 Sanp Plug. It's possible to reduce the effort of crimping process by crimping & wire trimming simultaneously. LS Simple<sup>™</sup> Snap Plug Crimping Tool also can provide you striping & cutting function by one tool.